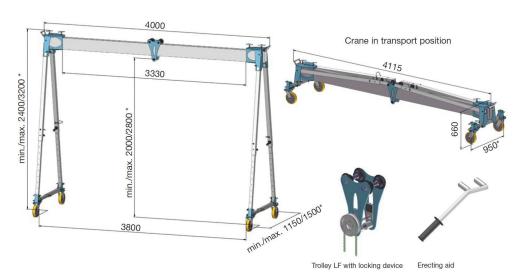

ortation, the portable compact gantry crane is designed for both outdoor and indoor use.

The spur gear hoist provides a 3m hook height and is lockable across the top beam to secure a load into position. The legs are height adjustable from 2.4m to 3.2m and optional off-road pneumatic tyres are also available for working on softer terrain.

A popular choice for stone masons, stone merchants and memorial masons, the portable compact gantry crane is a great aid for resetting stone into an upright position when combined with one of our stone clamps.

## **Features**

- · 3m hook height
- · Lockable hoist along top beam
- 1000kg safe working load
- · Height Adjustable legs 2.4m -3.2m
- Beam Length 4m
- · Optional off-road wheels with pneumatic tyres
- Weight of device 130kg

## **Dimensions**