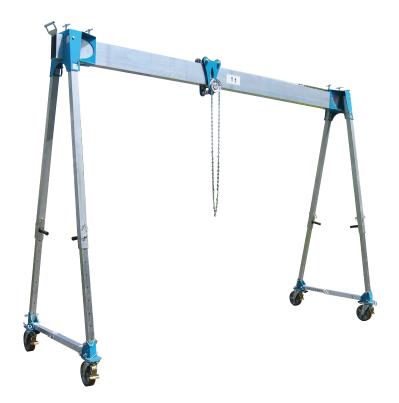

## **Mobile Aluminium Gantry Crane**

Lightweight, compact and easily folded for quick transportation, the portable compact gantry crane is designed for both outdoor and indoor use.

The spur gear hoist provides a 3m hook height and is lockable across the top beam to secure a load into position. The legs are height adjustable from 2.4m to 3.2m and optional off-road pneumatic tyres are also available for working on softer terrain.

A popular choice for stone masons, stone merchants and memorial masons, the portable compact gantry crane is a great aid for resetting stone into an upright position when combined with one of our stone clamps.